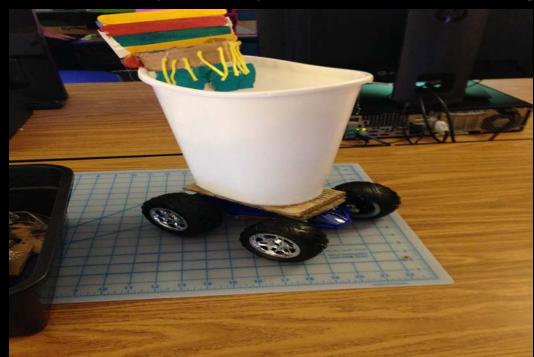

### RC TRASH CAN

 The rc trash can is a moving trash can that solves the problem of when you don't feel like getting up and you have to throw away some trash, if you have the rc trash can you wouldn't have to worry about this problem, you can jut drive the trash can to you so you don't have to get up at all.

#### WHAT WE WOULD HAVE CHANGED

 We would have changed the fact that the rc car could not turn and that we would have made the basketball hoop bigger and made the trash can sturdier and lighter.

## THINGS WE THINK WE DID WELL

 The thing we did well was mountings the trash can on the car with a few pieces of cardboard, and making the basket ball hoop really sturdy and light and easy and fun to use.

## CHALLENGES WE FACED

- One of the challenges we faced and overcame was finding a way to attach the trash can to the rc car and making it say on there and making it stay strait up and no falling when we drove the car.
- Another challenge we faced was making the basketball goal that we put on the back of the trash can.