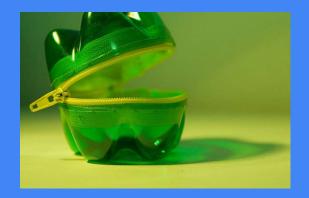

### THE BOTTLE POUCH

What is it? The Bottle Pouch is a recycled plastic bottle, and we put modifications and WHAZAM! The Bottle Pouch was born. What does it do? We have invented it to hold your belongings and keep them dry. It can hold money all the way to your favorite collection items.

Why would we need this? Well here you go. have you ever wanted something to hold all of your belongings, but the things at the store are just way too expensive? Well not anymore this a recycled object so it's easy to make. We made this because it is a fun and easy innovation to hold things.