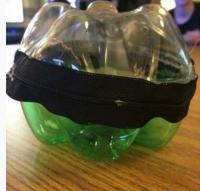

### Challenges in Creation

Like every other thing that has been invented there had to be a little, ok maybe a lot of frustration. During this creation we faced some challenges. One was connecting the end of a bottle to the top of another bottle. We solved this by almost swing the end on!

## Things to Change

We believe that next time we could change a few things. One thing is that we didn't 100% plan everything out. Like how we would attach the end of a bottle to the other bottle.

But a good thing we did was find a unique way to solve those problems that were unexpected.