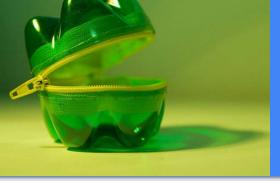

### THE BOTTLE POUCH

What is it? The Bottle Pouch is a recycled plastic bottle, and we put modifications and WHAZAM! The Bottle Pouch was born. What does it do? We have invented it to hold your belongings and keep them dry. It can hold money all the way to your favorite collection items.

Why would we need this? Well here you go. have you ever wanted something to hold all of your belongings, but the things at the store are just way too expensive? Well not anymore this a recycled object so it's easy to make. We made this because it is a fun and easy innovation to hold things.